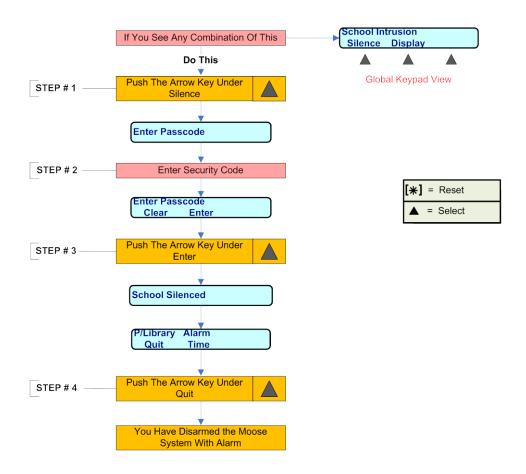

# Moose Complete Guide

Moose Arm/Disarm

# **Table of Content**

#### **Contents**

| Moose Arming               | 3 |
|----------------------------|---|
| Moose Force Arming         | 2 |
| Moose Disarming            | ŗ |
| Moose Disarming With Alarm | 6 |
| Contact Information        | - |

## **Moose Arming**



#### **Moose Force Arming**



# **Moose Disarming**



# **Moose Disarming With Alarm**



## **Contact Information**



# If you need additional assistance, please contact us at:

Help Desk: 799-1048

The CCSD Security Systems Help Desk is available seven days a week, 5:00 am to 11:00 pm. If you are calling after normal hours, please leave a message and the Help Desk technician will be paged and get back with you at their earliest convenience.

Thank You.

#### 1.0 RECORD RETENTION TABLE:

| Identification | Storage        | Retention          | Disposition                         | Protection     |
|----------------|----------------|--------------------|-------------------------------------|----------------|
| SPD2-W004      | CCSDPD website | Minimum of 5 years | Hard copy filed in folder in CCSDPD | Server back-up |
|                |                |                    |