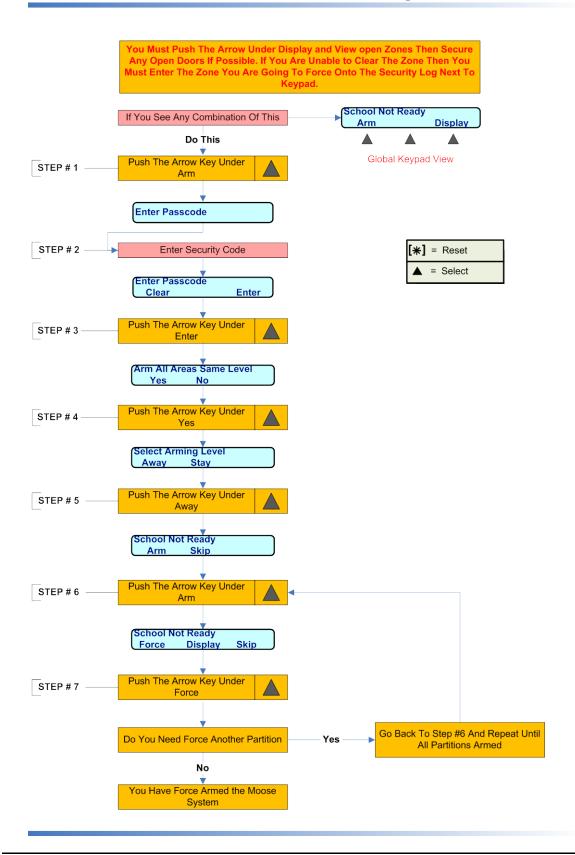

# Moose Complete Guide

Moose Arm/Disarm

# **Table of Content**

#### **Contents**

| Moose Arming               | 3 |
|----------------------------|---|
| Moose Force Arming         | 2 |
| Moose Disarming            | ŗ |
| Moose Disarming With Alarm | 6 |
| Contact Information        | - |

## **Moose Arming**



#### **Moose Force Arming**



# **Moose Disarming**



# **Moose Disarming With Alarm**



## **Contact Information**



# If you need additional assistance, please contact us at:

Help Desk: 799-1048

The CCSD Security Systems Help Desk is available seven days a week, 5:00 am to 11:00 pm. If you are calling after normal hours, please leave a message and the Help Desk technician will be paged and get back with you at their earliest convenience.

Thank You.

#### 1.0 RECORD RETENTION TABLE:

| Identification | Storage        | Retention          | Disposition                         | Protection     |
|----------------|----------------|--------------------|-------------------------------------|----------------|
| SPD2-W004      | CCSDPD website | Minimum of 5 years | Hard copy filed in folder in CCSDPD | Server back-u