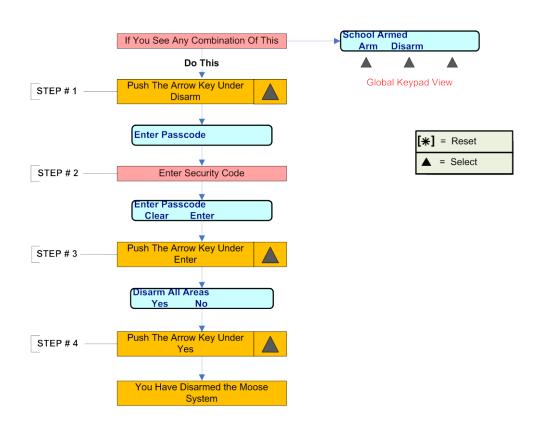

# Moose Complete Guide

Moose Arm/Disarm

# **Table of Content**

#### **Contents**

| Moose Arming               | 3 |
|----------------------------|---|
| Moose Force Arming         | 2 |
| Moose Disarming            | ŗ |
| Moose Disarming With Alarm | 6 |
| Contact Information        | - |

## **Moose Arming**



#### **Moose Force Arming**



# **Moose Disarming**



# **Moose Disarming With Alarm**



## **Contact Information**



# If you need additional assistance, please contact us at:

Help Desk: 799-1048

The CCSD Security Systems Help Desk is available seven days a week, 5:00 am to 11:00 pm. If you are calling after normal hours, please leave a message and the Help Desk technician will be paged and get back with you at their earliest convenience.

Thank You.

#### 1.0 RECORD RETENTION TABLE:

| Identification | Storage        | Retention          | Disposition                         | Protection     |
|----------------|----------------|--------------------|-------------------------------------|----------------|
| SPD2-W004      | CCSDPD website | Minimum of 5 years | Hard copy filed in folder in CCSDPD | Server back-up |
|                |