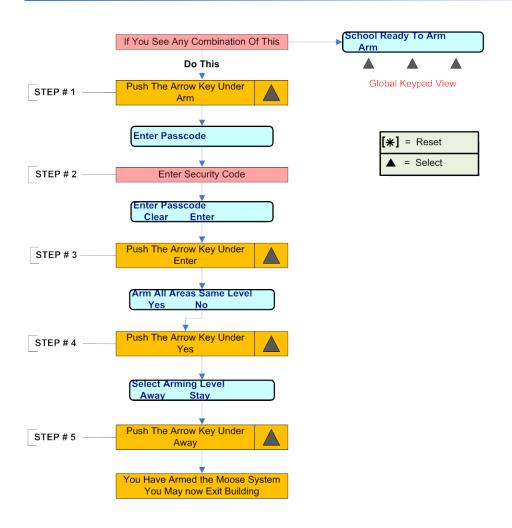

# Moose Complete Guide

Moose Arm/Disarm

# **Table of Content**

#### **Contents**

| Moose Arming               | 3 |
|----------------------------|---|
| Moose Force Arming         | 2 |
| Moose Disarming            | ŗ |
| Moose Disarming With Alarm | 6 |
| Contact Information        | - |

## **Moose Arming**



#### **Moose Force Arming**



# **Moose Disarming**



# **Moose Disarming With Alarm**



## **Contact Information**



# If you need additional assistance, please contact us at:

Help Desk: 799-1048

The CCSD Security Systems Help Desk is available seven days a week, 5:00 am to 11:00 pm. If you are calling after normal hours, please leave a message and the Help Desk technician will be paged and get back with you at their earliest convenience.

Thank You.

#### 1.0 RECORD RETENTION TABLE:

| Identification | Storage        | Retention          | Disposition                         | Protection     |
|----------------|----------------|--------------------|-------------------------------------|----------------|
| SPD2-W004      | CCSDPD website | Minimum of 5 years | Hard copy filed in f